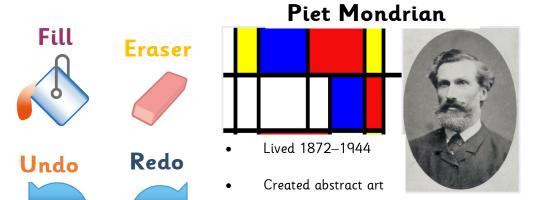

## Year 1 Autumn 2

| Key Vocabulary |                                                                             |
|----------------|-----------------------------------------------------------------------------|
| Brushes        | You use different <b>Brushes</b> to draw with.                              |
| Fill           | To <b>Fill</b> the entire inside area of an object with colour.             |
| Format         | Format means to change the way something looks.                             |
| Redo           | <b>Redo</b> means to bring back the action that was removed.                |
| Eraser         | The <b>Eraser</b> removes part of a digital painting.                       |
| Text           | A group of letters or words that can be typed and read.                     |
| Tool           | <b>Tools</b> in painting software can be used to create a digital painting. |
| Undo           | Undo means to remove the last action.                                       |