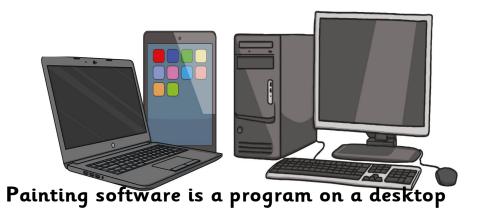

## **What Is Painting Software?**

a digital painting.

computer, laptop or tablet which lets you create